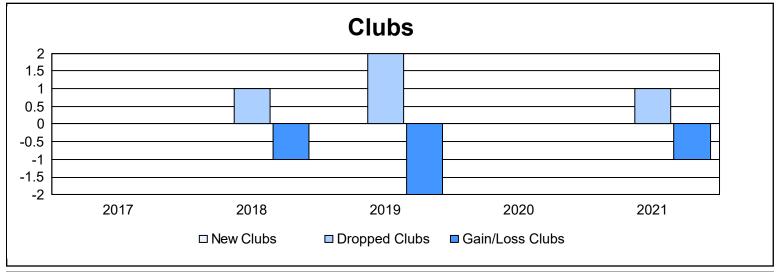

District 201V2 As of June 2021 Cumulative

| Year      | New<br>Clubs | Dropped<br>Clubs | Gain/<br>Loss<br>Clubs | New<br>Members | Charter<br>Members | Reinstate<br>Members | Transfer<br>Members | Total<br>Member<br>Added | Total<br>Members<br>Dropped | Gain/<br>Loss<br>Members |
|-----------|--------------|------------------|------------------------|----------------|--------------------|----------------------|---------------------|--------------------------|-----------------------------|--------------------------|
| 2016-2017 | 0            | 0                | 0                      | 163            | 2                  | 6                    | 12                  | 183                      | 168                         | 15                       |
| 2017-2018 | 0            | 1                | -1                     | 141            | 4                  | 9                    | 25                  | 179                      | 258                         | -79                      |
| 2018-2019 | 0            | 2                | -2                     | 123            | 3                  | 6                    | 19                  | 151                      | 232                         | -81                      |
| 2019-2020 | 0            | 0                | 0                      | 85             | 1                  | 3                    | 19                  | 108                      | 191                         | -83                      |
| 2020-2021 | 0            | 1                | -1                     | 87             | 1                  | 8                    | 11                  | 107                      | 166                         | -59                      |
| Average   | 0            | 1                | -1                     | 120            | 2                  | 6                    | 17                  | 146                      | 203                         | -57                      |