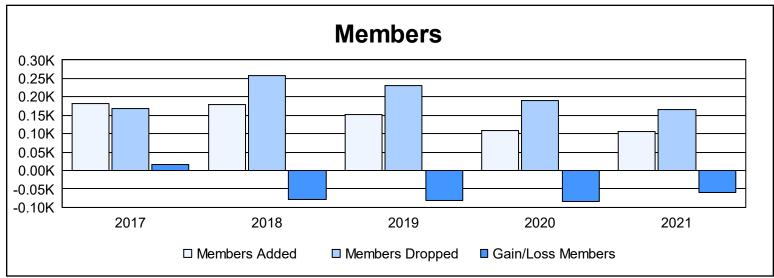

District 201V2 As of June 2021 Cumulative

| Year      | New<br>Clubs | Dropped<br>Clubs | Gain/<br>Loss<br>Clubs | New<br>Members | Charter<br>Members | Reinstate<br>Members | Transfer<br>Members | Total<br>Member<br>Added | Total<br>Members<br>Dropped | Gain/<br>Loss<br>Members |
|-----------|--------------|------------------|------------------------|----------------|--------------------|----------------------|---------------------|--------------------------|-----------------------------|--------------------------|
| 2016-2017 | 0            | 0                | 0                      | 163            | 2                  | 6                    | 12                  | 183                      | 168                         | 15                       |
| 2017-2018 | 0            | 1                | -1                     | 141            | 4                  | 9                    | 25                  | 179                      | 258                         | -79                      |
| 2018-2019 | 0            | 2                | -2                     | 123            | 3                  | 6                    | 19                  | 151                      | 232                         | -81                      |
| 2019-2020 | 0            | 0                | 0                      | 85             | 1                  | 3                    | 19                  | 108                      | 191                         | -83                      |
| 2020-2021 | 0            | 1                | -1                     | 87             | 1                  | 8                    | 11                  | 107                      | 166                         | -59                      |
| Average   | 0            | 1                | -1                     | 120            | 2                  | 6                    | 17                  | 146                      | 203                         | -57                      |